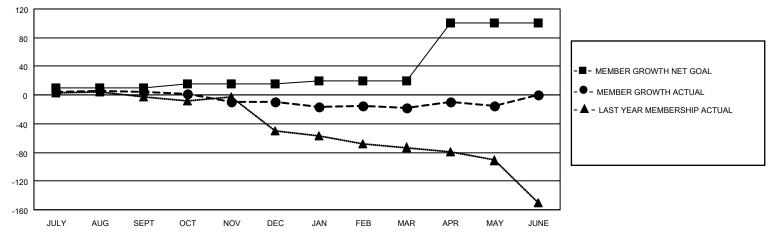

#### GOALS AND ACTUAL MEMBERS CUMULATIVE

| DROPPED CLUBS: 2 |     | 34 CLUBS OF 62 ADDED 1 OR<br>MORE NEW MEMBERS | GENDER DISTRIBUTION       |              |  |
|------------------|-----|-----------------------------------------------|---------------------------|--------------|--|
|                  |     | NORE NEW WEWDERS                              | MALE                      | 724 (62.04%) |  |
|                  |     |                                               | FEMALE                    | 443 (37.96%) |  |
| DROPPED MEMBERS  |     |                                               | NON BINARY                | 0 (0.00%)    |  |
|                  |     |                                               | PREFER NOT TO ANSWER      | 0 (0.00%)    |  |
| DECEASED         | 13  |                                               |                           |              |  |
| CLUB CANCELLED   | 0   | CLICK HERE FOR CUMULATIVE                     | TOTAL FAMILY UNIT MEMBERS | 211          |  |
| OTHER            | 98  | MEMBERSHIP DATA                               |                           |              |  |
| TOTAL            | 111 |                                               | FAMILY MEMBERS PAYING HAI | _F DUES 107  |  |
|                  |     |                                               |                           |              |  |